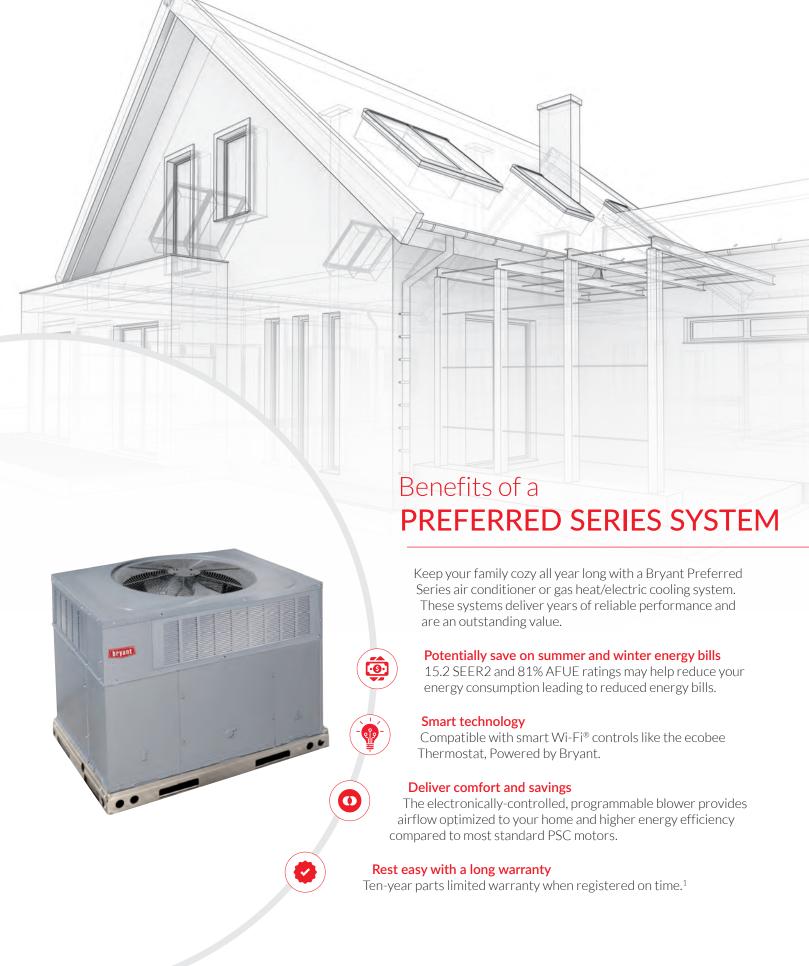

## HIGH-EFFICIENCY COOLING WITH SMOOTH, EVEN COMFORT

Our energy-saving Preferred air conditioner or gas heat/electric cooling systems work overtime for whole-home comfort. A multi-speed blower and 15.2 SEER2 cooling efficiency deliver optimized comfort. The two-stage operation of these models also offer better levels of summer humidity control. A complete Preferred system works as one to deliver whole-home comfort to you and your family.