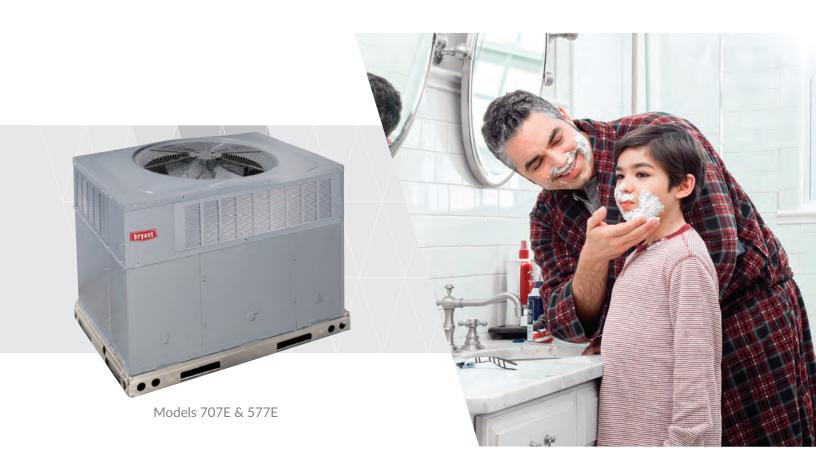

# 2023 PREFERRED™ SERIES PACKAGED AIR CONDITIONER & GAS HEAT / ELECTRIC COOLING SYSTEMS

<sup>&</sup>lt;sup>1</sup> The limited warranty period is five years if not registered within 90 days of installation except in jurisdictions where warranty benefits cannot be conditioned on registration. See warranty certificate at *bryant.com* for complete details and restrictions.

## HIGH-EFFICIENCY COOLING WITH SMOOTH, EVEN COMFORT

Our energy-saving Preferred air conditioner or gas heat/electric cooling systems work overtime for whole-home comfort. A multi-speed blower and 15.2 SEER2 cooling efficiency deliver optimized comfort. The two-stage operation of these models also offer better levels of summer humidity control. A complete Preferred system works as one to deliver whole-home comfort to you and your family.