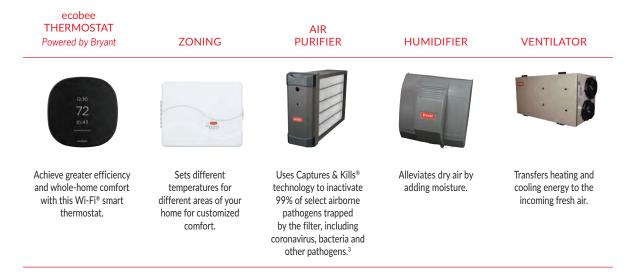

## *featured* TECHNOLOGIES

An ecobee Thermostat, Powered by Bryant, can maximize your comfort and savings by learning your family's schedule, using local weather information and analyzing your home's heating and cooling patterns.<sup>2</sup> Complete Legacy systems feature these exclusive advancements.

egacy systems ese exclusive cements.

<sup>2</sup> When connected to the Internet through a Wi-Fi<sup>®</sup> network. Thermostat sold separately.

<sup>3</sup> The Evolution<sup>™</sup> air purifier has demonstrated effectiveness against the murine coronavirus, based on third-party testing (2020) showing a >99% inactivation, which is a virus similar to the human novel coronavirus (SARS-CoV-2) that causes COVID-19. Therefore, the Evolution air purifier can be expected to be effective against SARS-CoV-2 when used in accordance with its directions for use. Third-party testing (2012, 2007) also shows ≥99% inactivation for the type of virus that causes common colds, Streptococcus pyogenes and human influenza. Airborne particles must flow through your HVAC system and be trapped by the Evolution filter to be inactivated at 99%. Learn how it works at Bryant.com/purifier.